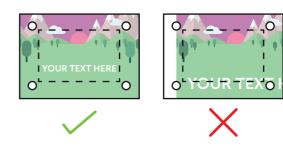

## **PLEASE ENSURE:**

- CMYK colour profile is used
- All images are 600dpi or vectors for best results
- Remember to delete or hide this layer
- Artwork is saved as a PDF or EPS
- This product is transparent. Please ensure your background is transparent.
- FINISHED SIZE (420 x 297mm)
   This is the finished size of the artwork. Bleed any non-essential
  - MOUNTING HOLES (8mm)
    This is where the wall mount standoffs will be inserted.

Anything within this area will be obscured.

imagery or backgrounds to the edge of the document.

SAFE AREA (334 x 211mm)
Keep any vital text or imagery within this area. Anything outside this are maybe obscured.

Bleed non-essential imagery or backgrounds to the edge of the document, keep anything essential away from the mount holes.